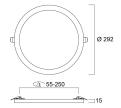

ss II                               |
| Control gear type               | LED driver constant current            |
| Dimmable                        | No                                     |
| LED Flickering Rate             | Ultra low (5% or less)                 |
| Housing colour                  | RAL 9003 - Signal white                |
| IP rating                       | IP20                                   |
| IK rating                       | IK03                                   |
| Product EAN number              | 5410288534152                          |
|                                 |                                        |

#### PHOTOMETRY

# **SYLVANIA**

# START eco Downlight 5in1 55-250 START eco Downlight 5in1 55-250 1900LM 0053415



### **TECHNICAL DRAWINGS**