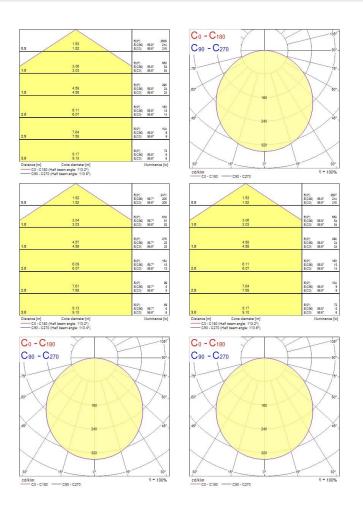

cal protection           | Class II                               |
| Control gear type               | LED driver constant current            |
| Dimmable                        | No                                     |
| LED Flickering Rate             | Ultra low (5% or less)                 |
| Housing colour                  | RAL 9003 - Signal white                |
| IP rating                       | IP20                                   |
| IK rating                       | IK03                                   |
| Product EAN number              | 5410288534152                          |
|                                 |                                        |

#### PHOTOMETRY

# **SYLVANIA**

# START eco Downlight 5in1 55-250 START eco Downlight 5in1 55-250 1900LM 0053415



### **TECHNICAL DRAWINGS**